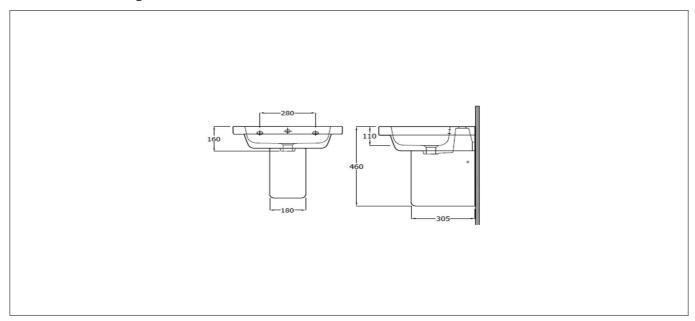

lla       |
| Shape:                   | Rectangular    |
| Colour:                  | White          |
| Barcode:                 | 5056474509865  |
| Packaged Weight (kg):    | 7.8 kg         |
| Packaged Length (Metre): | 0.46           |
| Packaged Width (Metre):  | 0.2            |
| Packaged Height (Metre): | 0.38           |
|                          |                |



## **Key Features**

- Pure & luxurious modern design ideal to boost your bathroom décor
- Vitreous china's smooth, elegant, naturally stain resistant quality helps stand the test of time
- Space saving design ideal for wall mounting
- Designed to help conceal unsightly pipework
- Compatible with Marbella 550 & 650mm basins
- Matching sanitaryware is also available in the Marbella range

## **Technical Drawing**