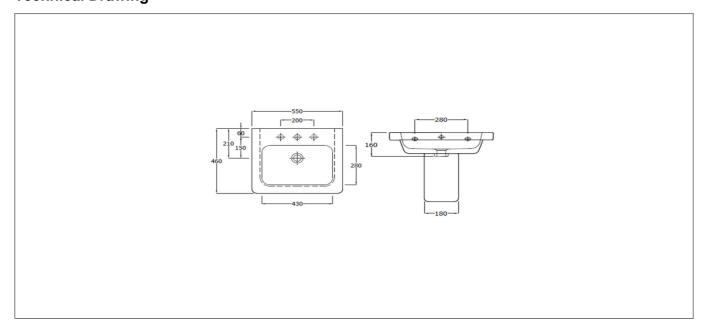

## **Technical Drawing**

## **Specification**

| Product Guarantee:   | Lifetime       |
|----------------------|----------------|
| Barcode:             | 5056474509834  |
| Projection (mm):     | 460            |
| Material:            | Vitreous China |
| Style:               | Modern         |
| Shape:               | Rectangular    |
| Number Of Tap Holes: | 1              |