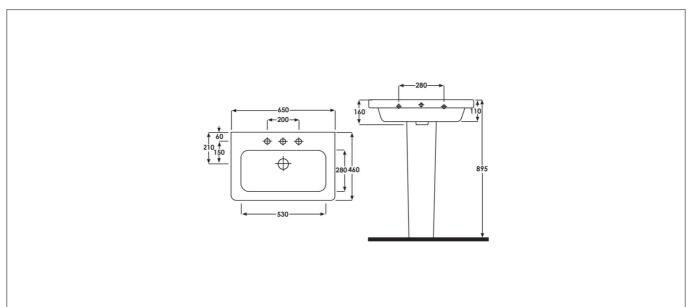

## **Technical Drawing**

Dimensions: All measurements are in millimetres and are subject to normal manufacturing variations

Due to a continuing development programme to improve design and performance, we reserve all rights to vary specifications without prior notice. Please note, all accessories are for photographic purposes only.

## **Specification**

| Product Guarantee:   | Lifetime       |
|----------------------|----------------|
| Barcode:             | 5056474509841  |
| Projection (mm):     | 460            |
| Material:            | Vitreous China |
| Style:               | Modern         |
| Shape:               | Rectangular    |
| Number Of Tap Holes: | 1              |
|                      |                |