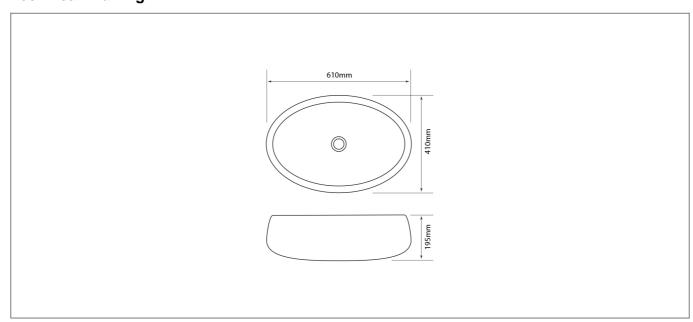

## **Technical Drawing**

## **Specification**

| •                    |               |
|----------------------|---------------|
| Product Guarantee:   | Lifetime      |
| Barcode:             | 5056474504402 |
| Projection (mm):     | 410           |
| Material:            | Ceramic       |
| Style:               | Modern        |
| Shape:               | Round         |
| Number Of Tap Holes: | 0             |
|                      |               |