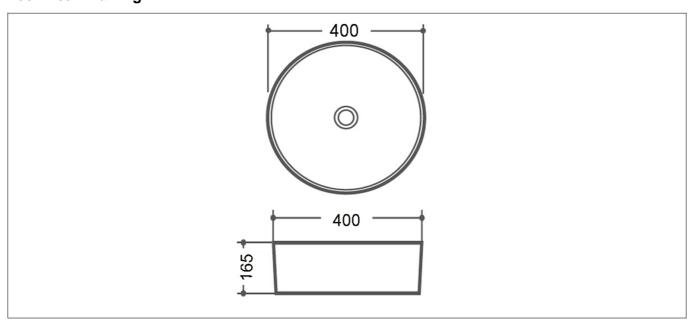

## **Technical Drawing**

## **Specification**

| •                    |               |
|----------------------|---------------|
| Product Guarantee:   | Lifetime      |
| Barcode:             | 5056474504457 |
| Projection (mm):     | 400           |
| Material:            | Ceramic       |
| Style:               | Contemporary  |
| Shape:               | Round         |
| Number Of Tap Holes: | 0             |
|                      |               |