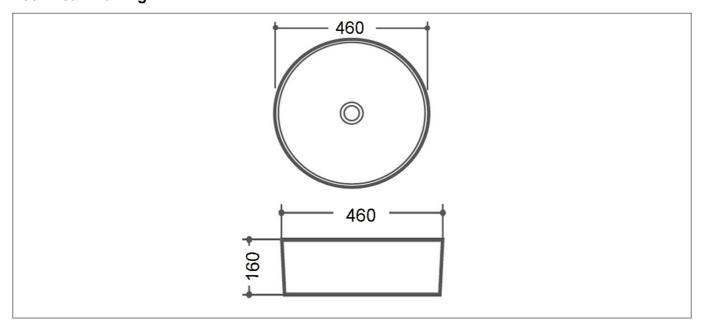

## **Technical Drawing**

## **Specification**

| Product Guarantee:   | Lifetime      |
|----------------------|---------------|
| Barcode:             | 5056474504471 |
| Projection (mm):     | 460           |
| Material:            | Ceramic       |
| Style:               | Modern        |
| Shape:               | Round         |
| Number Of Tap Holes: | 0             |
|                      |               |