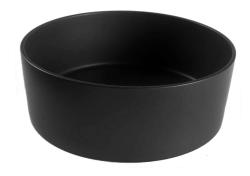

## **Technical Datasheet**

Product Code: SY-CTB6114AB

Product Description: Synergy Sella Counter Top Basin 460mm Matt Black

## **Key Features**

- Classic curvaceous edges create a refreshing clean shape
- The natural raw materials make ceramic hard wearing, scratch-proof & resistant to limescale
- Space saving design ideal for countertop mounting
- Ideal design for extended mono basin mixer use
- Other styles & sizes are available too choose from