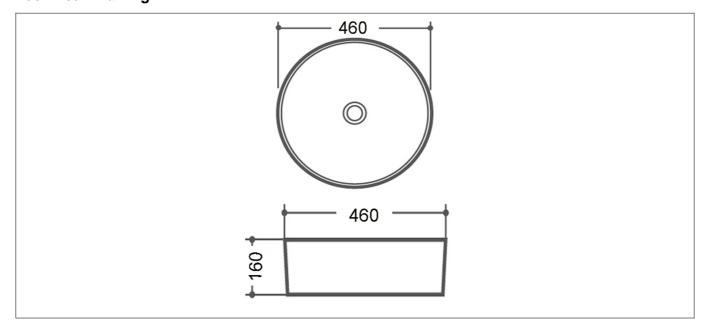

: Synergy Sella Counter Top Basin 460mm Matt Grey

## **Specification**

| Product Guarantee:   | Lifetime      |
|----------------------|---------------|
| Barcode:             | 5056474504488 |
| Projection (mm):     | 460           |
| Material:            | Ceramic       |
| Style:               | Contemporary  |
| Shape:               | Round         |
| Number Of Tap Holes: | 0             |
|                      |               |



## **Key Features**

- Classic curvaceous edges create a refreshing clean shape
- The natural raw materials make ceramic hard wearing, scratch-proof & resistant to limescale
- Space saving design ideal for countertop mounting
- Ideal design for extended mono basin mixer use
- Other styles & sizes are available too choose from

## **Technical Drawing**