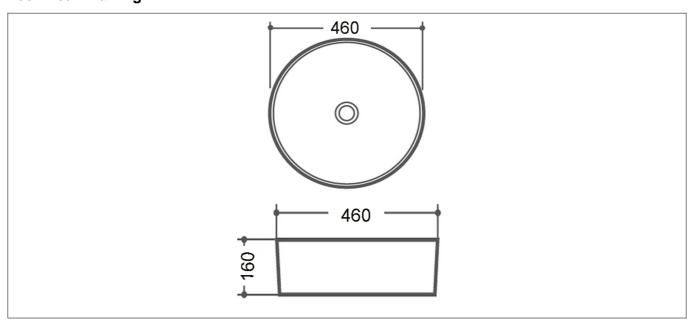

## **Technical Drawing**

## **Specification**

| •                    |               |
|----------------------|---------------|
| Product Guarantee:   | Lifetime      |
| Barcode:             | 5056474504464 |
| Projection (mm):     | 460           |
| Material:            | Ceramic       |
| Style:               | Contemporary  |
| Shape:               | Round         |
| Number Of Tap Holes: | 0             |
|                      |               |