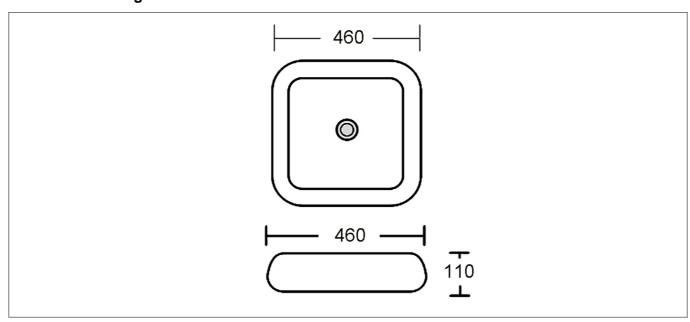

## **Technical Drawing**

## **Specification**

| •                    |               |
|----------------------|---------------|
| Product Guarantee:   | Lifetime      |
| Barcode:             | 5056474504495 |
| Projection (mm):     | 460           |
| Material:            | Ceramic       |
| Style:               | Modern        |
| Shape:               | Square        |
| Number Of Tap Holes: | 0             |
|                      |               |