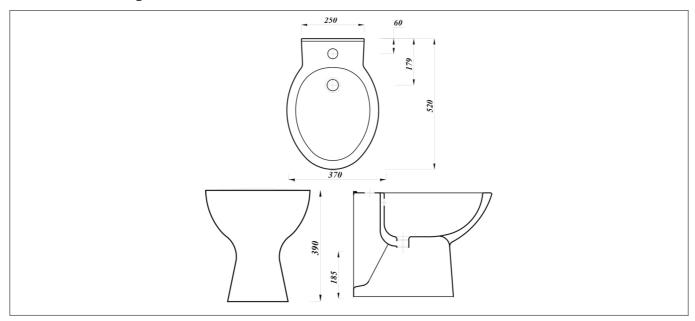

## **Specification**

| Material:                | Ceramic       |
|--------------------------|---------------|
| Style:                   | Modern        |
| Shape:                   | Round         |
| Colour:                  | White         |
| Barcode:                 | 5056474523793 |
| Packaged Weight (kg):    | 15.85 kg      |
| Packaged Length (Metre): | 0.37          |
| Packaged Width (Metre):  | 0.478         |
| Packaged Height (Metre): | 0.405         |



## **Key Features**

- Wide-ranging bathroom furniture collection with modern expressive design
- Manufactured from quality materials
- Features 1 tap hole suitable for mono bath mixers
- Other styles & finishes are available too choose from
- Matching items are available from the Arley range

## **Technical Drawing**