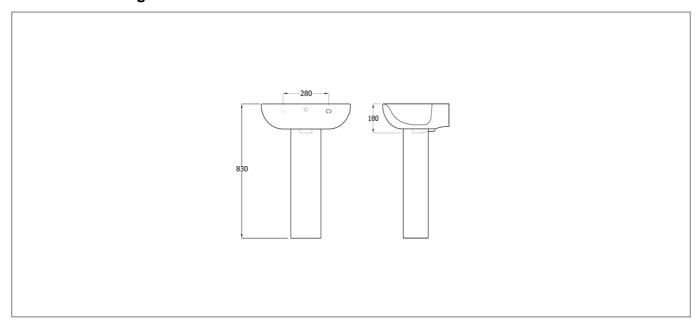

## **Technical Datasheet**

Product Code: SY-TIL02

Product Description: Synergy Tilly Pedestal



## **Specification**

| Product Guarantee: | Lifetime       |
|--------------------|----------------|
| Barcode:           | 5056474509636  |
| Material:          | Vitreous China |
| Style:             | Modern         |
| Shape:             | Round          |



## **Key Features**

- Wide-ranging bathroom furniture collection with modern expressive design
- Vitreous china's smooth, elegant, naturally stain resistant quality helps stand the test of time
- Compatible for installation with 550mm Tilly basin
- Matching sanitaryware are also available in the Tilly range

## **Technical Drawing**