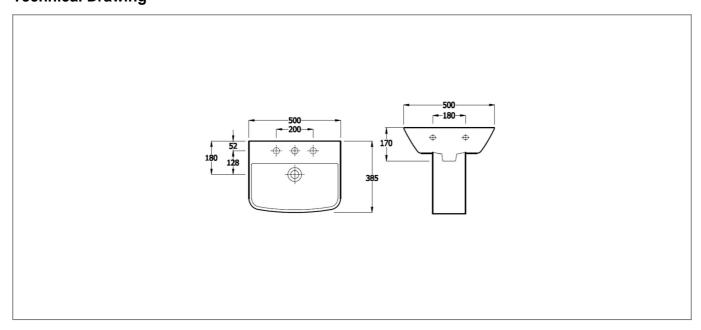

-------|
| Barcode:             | 5056474509919  |
| Projection (mm):     | 385            |
| Material:            | Vitreous China |
| Style:               | Modern         |
| Shape:               | Rectangular    |
| Number Of Tap Holes: | 1              |
|                      |                |



## **Key Features**

- Wide-ranging bathroom furniture collection with modern expressive design
- · Vitreous china's smooth, elegant, naturally stain resistant quality helps stand the test of time
- Features 1 tap hole suitable for mono basin mixer use
- Overflow hole included to prevent any bathroom accidents
- Ideal design suited for full & semi pedestal mounting
- Matching sanitaryware is also available in the Valencia Range
- Alternatively available in 600mm

## **Technical Drawing**