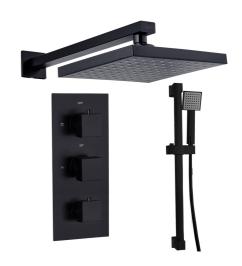

## **Technical Datasheet**

Product Code: TSS203

Product Description: Trisen Raffa Conc Thermo Shower Set Black

## **Key Features**

- Handle provides excellent functionality & durability
- · Manufactured from high quality brass
- For peace of mind, this product comes with a market leading lifetime guarantee
- High quality, long lasting black finish to compliment any style
- Part of our fantastic range of taps & showers available from Trisen