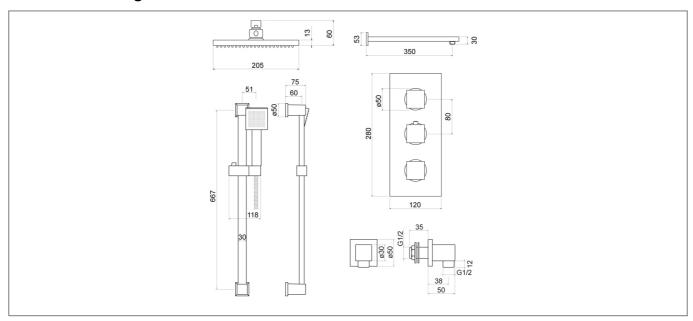

8 kg       |
| Material:                  | Brass         |
| Style:                     | Modern        |
| Min Operating Pressure:    | 1 Bar         |
| Handle Type:               | Knob          |
| Flow Rate 0.1 Bar (L/min): | 3.1           |
| Flow Rate 0.5 Bar (L/min): | 6.5           |
| Flow Rate 1 Bar (L/min):   | 8.9           |
| Flow Rate 2 Bar (L/min):   | 13.7          |
| Flow Rate 3 Bar (L/min):   | 16.5          |



## **Key Features**

- Handle provides excellent functionality & durability
- · Manufactured from high quality brass
- For peace of mind, this product comes with a market leading lifetime guarantee
- High quality, long lasting black finish to compliment any style
- Part of our fantastic range of taps & showers available from Trisen

## **Technical Drawing**