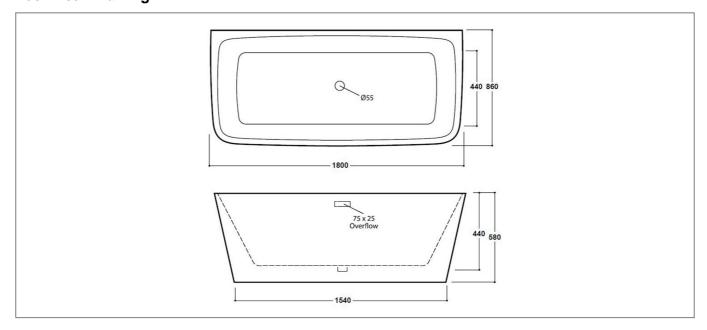

crylic     |  |
|--------------------------|-------------|--|
| Style:                   | Modern      |  |
| Shape:                   | Rectangular |  |
| Number Of Tap Holes:     | 0           |  |
| Overflow Included:       | Yes         |  |
| Waste Included:          | Yes         |  |
| Bath Thickness:          | 5 mm        |  |
| Product Guarantee:       | Lifetime    |  |
| Water Capacity (litres): | 280         |  |
|                          |             |  |



## **Key Features**

- Sleek lines add an element of style to your bathroom
- Manufactured from high quality white 5mm acrylic
- Designed for free standing mixer use as cannot be drilled
- Large spacious bathing area for that extra added comfort
- Comes complete with waste, overflow & leg set

## **Technical Drawing**