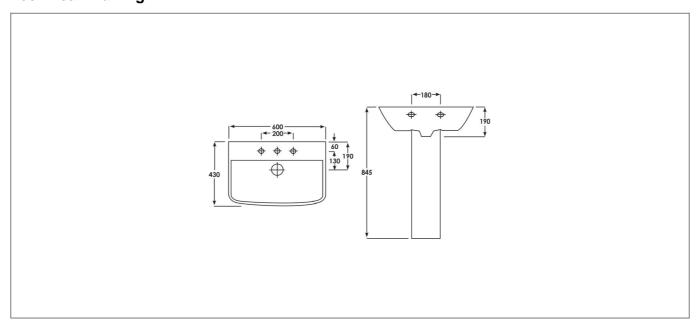

## **Technical Datasheet**

Product Code: SY-VAL03



Product Description: Synergy Valencia Full Pedestal For 500mm & 600mm Basin

## **Specification**

| Product Guarantee: | Lifetime       |
|--------------------|----------------|
| Barcode:           | 5056474509933  |
| Material:          | Vitreous China |
| Style:             | Modern         |
| Shape:             | Square         |



## **Key Features**

- Wide-ranging bathroom furniture collection with modern expressive design
- · Vitreous china's smooth, elegant, naturally stain resistant quality helps stand the test of time
- Compatible for installation with Valencia basins
- Optional semi pedestal available to choose from
- Matching sanitaryware are also available in the Valencia range

## **Technical Drawing**