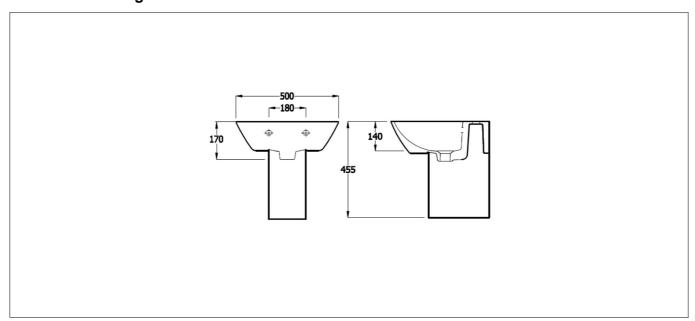

| Square         |
| Colour:                  | White          |
| Barcode:                 | 5056474509940  |
| Packaged Weight (kg):    | 7.5 kg         |
| Packaged Length (Metre): | 0.365          |
| Packaged Width (Metre):  | 0.335          |
| Packaged Height (Metre): | 0.335          |
|                          |                |



## **Key Features**

- Wide-ranging bathroom furniture collection with modern expressive design
- · Vitreous china's smooth, elegant, naturally stain resistant quality helps stand the test of time
- Designed to help conceal unsightly pipework
- Space saving design ideal for wall mounting
- Compatible for installation with 500&600mm Valencia basins
- Matching sanitaryware is also available in the Valencia range

## **Technical Drawing**