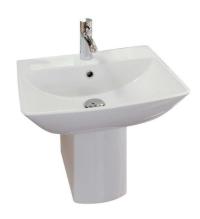

## **Technical Datasheet**

Product Code: SY-VAL04

Product Description: Synergy Valencia Half Pedestal For 500mm & 600mm Basin

## **Key Features**

- Wide-ranging bathroom furniture collection with modern expressive design
- · Vitreous china's smooth, elegant, naturally stain resistant quality helps stand the test of time
- Designed to help conceal unsightly pipework
- Space saving design ideal for wall mounting
- Compatible for installation with 500&600mm Valencia basins
- Matching sanitaryware is also available in the Valencia range