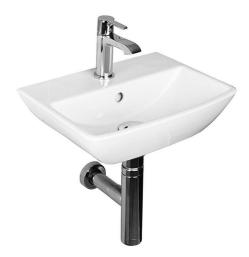

## **Technical Datasheet**

Product Code: SY-VAL10

Product Description: Synergy Valencia 50cm Semi Recessed Basin 1th

## **Key Features**

- Wide-ranging bathroom furniture collection with modern expressive design
- Vitreous china's smooth, elegant, naturally stain resistant quality helps stand the test of time
- Features 1 tap hole suitable for mono bath mixers
- Overflow hole included to prevent any bathroom accidents
- Matching sanitaryware are also available in the Valencia range