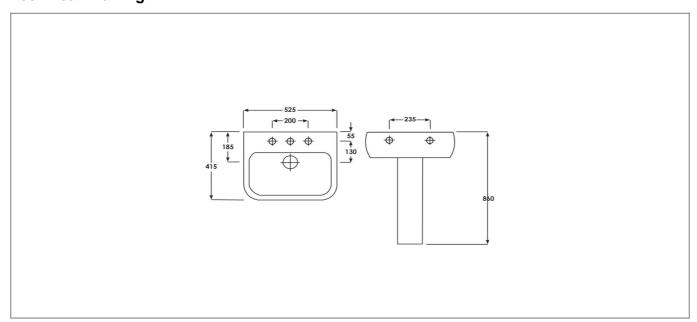

## **Technical Datasheet**

Product Code: SY-VEN02



Product Description: Synergy Venice Full Pedestal for 520mm Basin

## **Specification**

| Product Guarantee: | Lifetime       |
|--------------------|----------------|
| Barcode:           | 5056474509711  |
| Material:          | Vitreous China |
| Style:             | Modern         |
| Shape:             | Square         |



## **Key Features**

- Pure & luxurious modern design ideal to boost your bathroom décor
- Vitreous china's smooth, elegant, naturally stain resistant quality helps stand the test of time
- Designed to help conceal unsightly pipework
- Compatible for installation with 520mm Venice basin
- Matching sanitaryware is also available in the Venice range

## **Technical Drawing**