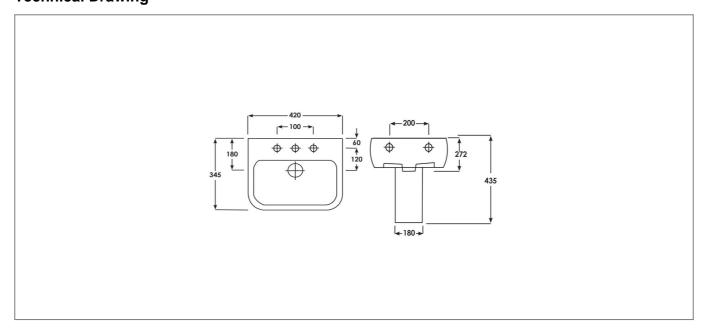

## **Specification**

| -                    |                |
|----------------------|----------------|
| Product Guarantee:   | Lifetime       |
| Barcode:             | 5056474509698  |
| Projection (mm):     | 345            |
| Material:            | Vitreous China |
| Style:               | Modern         |
| Shape:               | Rectangular    |
| Number Of Tap Holes: | 1              |
|                      |                |

## **Technical Drawing**