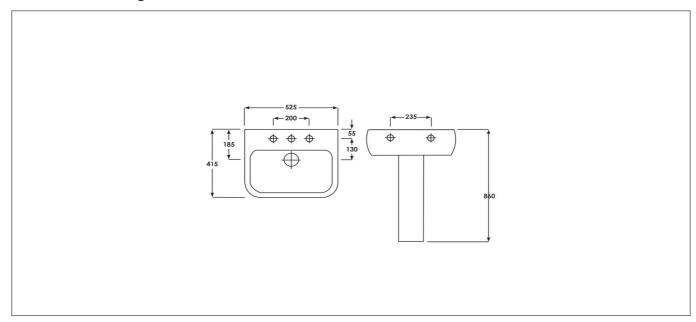

rantee:   | Lifetime       |
|----------------------|----------------|
| Barcode:             | 5056474509704  |
| Projection (mm):     | 425            |
| Material:            | Vitreous China |
| Style:               | Modern         |
| Shape:               | Rectangular    |
| Number Of Tap Holes: | 1              |



## **Key Features**

- Pure & luxurious modern design ideal to boost your bathroom décor
- · Vitreous china's smooth, elegant, naturally stain resistant quality helps stand the test of time
- Overflow included to prevent any bathroom accidents
- Suitable for standard mono basin mixer tap installation
- · Wastes are available to purchase separately
- Matching sanitaryware is also available in the Venice Range
- Alternatively available in 420mm

## **Technical Drawing**