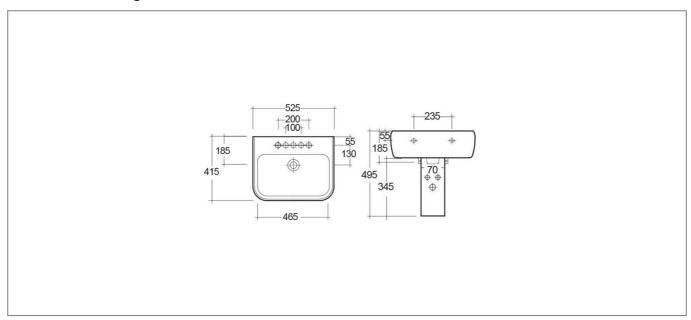

|
| Range Name:              | Venice         |
| Shape:                   | Square         |
| Colour:                  | White          |
| Barcode:                 | 5056474509728  |
| Packaged Weight (kg):    | 7.5 kg         |
| Packaged Length (Metre): | 0.365          |
| Packaged Width (Metre):  | 0.335          |
| Packaged Height (Metre): | 0.335          |
|                          |                |



## **Key Features**

- Pure & luxurious modern design ideal to boost your bathroom décor
- · Vitreous china's smooth, elegant, naturally stain resistant quality helps stand the test of time
- Designed to help conceal unsightly pipework
- Compatible for installation with 520mm Venice basin
- Matching sanitaryware is also available in the Venice range

## **Technical Drawing**