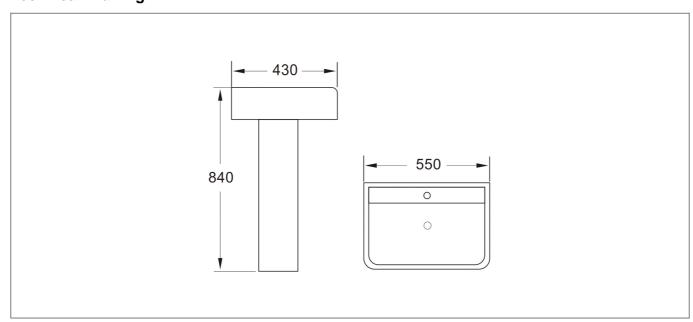

## **Technical Drawing**

## **Specification**

| Product Guarantee:   | Lifetime      |
|----------------------|---------------|
| Barcode:             | 5056474504280 |
| Projection (mm):     | 430           |
| Material:            | Ceramic       |
| Style:               | Modern        |
| Shape:               | Round         |
| Number Of Tap Holes: | 1             |