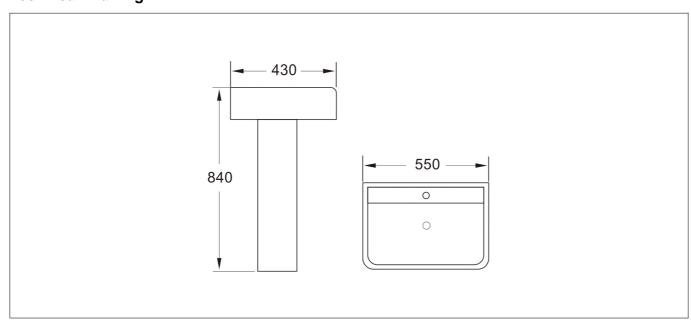

## **Technical Datasheet**

Product Code: SY-VER12

Product Description: Synergy Versa Full Pedestal



## **Specification**

| Product Guarantee: | Lifetime      |
|--------------------|---------------|
| Barcode:           | 5056474504310 |
| Projection (mm):   | 200           |
| Material:          | Ceramic       |
| Style:             | Modern        |
| Shape:             | Round         |



## **Key Features**

- Pure & luxurious modern design ideal to boost your bathroom décor
- The natural raw materials make ceramic hard wearing, scratch-proof & resistant to limescale
- Designed to help conceal unsightly pipework
- Compatible with Versa basin range
- Matching sanitaryware is also available in the Versa range

## **Technical Drawing**