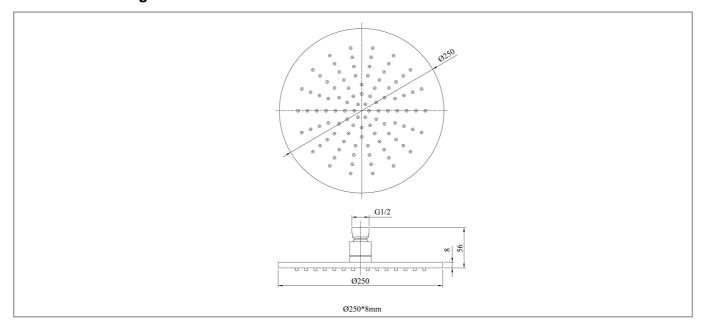

--------------|
| Product Guarantee:       | 1 Year        |
| Material:                | Brass         |
| Style:                   | Contemporary  |
| Shape:                   | Round         |
| Colour:                  | Brushed Brass |
| Barcode:                 | 5056474512223 |
| Packaged Weight (kg):    | 1.4 kg        |
| Packaged Length (Metre): | 0.275         |
| Packaged Width (Metre):  | 0.255         |
| Packaged Height (Metre): | 0.065         |
|                          |               |



## **Key Features**

- Create an aesthetic that is part of the constantly evolving contemporary style of present day
- Manufactured from high quality materials
- · Coated in a luxury brushed brass finish
- Matching accessories are also available from Synergy

## **Technical Drawing**