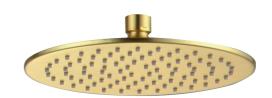

## **Technical Datasheet**

Product Code: SY-SHP32BB

Product Description: Synergy SHP32BB Round 250mm Ultraslim Shower Head

## **Key Features**

- Create an aesthetic that is part of the constantly evolving contemporary style of present day
- Manufactured from high quality materials
- · Coated in a luxury brushed brass finish
- Matching accessories are also available from Synergy