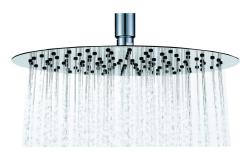

## **Technical Datasheet**

Product Code: SY-SHE2525

Product Description: Synergy Ultraslim 250mm Chrome Round Shower Head

## **Key Features**

- Wide-ranging bathroom furniture collection with modern expressive design
- Manufactured from high quality materials
- Coated in a luxury chrome finish
- · Designed to add that finishing touch to your shower
- Other styles & colours are available to choose from at Synergy
- Also available in 200mm