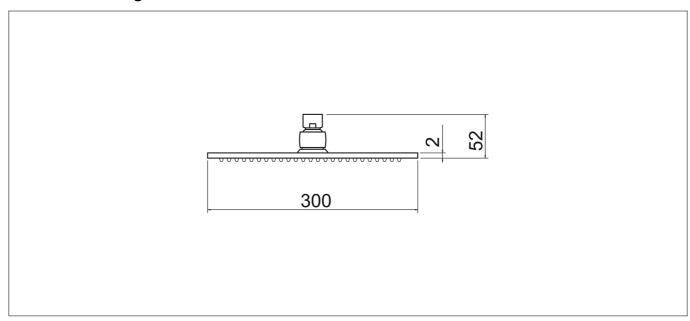

Product Guarantee:       | Lifetime        |
| Material:                | Stainless Steel |
| Style:                   | Modern          |
| Range Name:              | Synergy         |
| Shape:                   | Square          |
| Colour:                  | Chrome          |
| Barcode:                 | 7081245278907   |
| Packaged Weight (kg):    | 2 kg            |
| Packaged Length (Metre): | 0.32            |
| Packaged Width (Metre):  | 0.32            |
| Packaged Height (Metre): | 0.065           |
|                          |                 |



## **Key Features**

- Sleek lines add an element of style to your bathroom
- Manufactured from high quality materials
- Coated in a luxury chrome finish
- Designed to add that finishing touch to your shower

## **Technical Drawing**