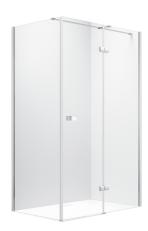

## **Specification**

| •                    |          |  |
|----------------------|----------|--|
| Material:            | Glass    |  |
| Style:               | Modern   |  |
| Colour:              | Chrome   |  |
| Adjustment (mm):     | 30       |  |
| Orientation:         | Vertical |  |
| Glass Style:         | Tempered |  |
| Handle Type:         | Knob     |  |
| Product Guarantee:   | Lifetime |  |
| Number Of Doors:     | 1        |  |
| Product Width (mm):  | 1000     |  |
| Product Height (mm): | 2000     |  |
|                      |          |  |

## **Key Features**

- Wide-ranging bathroom furniture collection with modern expressive design
- Manufactured from high quality 8mm safety glass
- Features polished chrome profiles for a sparkling finish
- Glass is coated in a nano technology preventing limescale
- Ideal design for people who have challenges with their mobility
- Compatible for use with Vodas 8 side panels
- Alternatively available in a left hand option