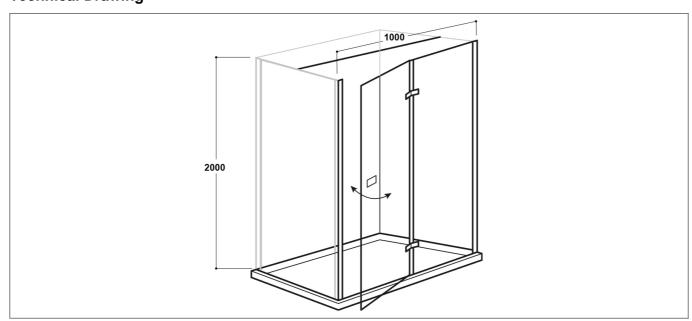

## **Specification**

| •                    |          |  |
|----------------------|----------|--|
| Material:            | Glass    |  |
| Style:               | Modern   |  |
| Colour:              | Chrome   |  |
| Adjustment (mm):     | 30       |  |
| Orientation:         | Vertical |  |
| Glass Style:         | Tempered |  |
| Handle Type:         | Knob     |  |
| Product Guarantee:   | Lifetime |  |
| Number Of Doors:     | 1        |  |
| Product Width (mm):  | 1000     |  |
| Product Height (mm): | 2000     |  |
|                      |          |  |

## **Technical Drawing**

Dimensions: All measurements are in millimetres and are subject to normal manufacturing variations