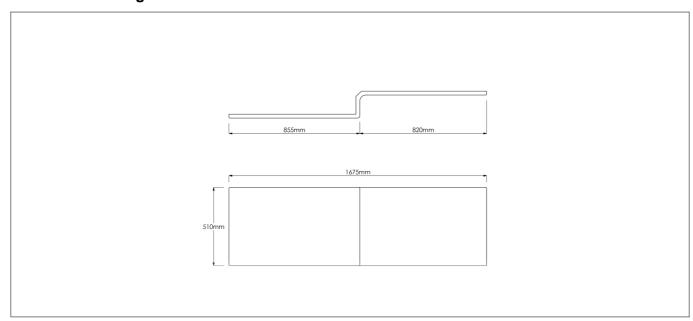

## **Technical Datasheet**

Product Code: SY-ELSBP17



Product Description: Synergy Elite L Shape 1675mm Front Bath Panel

## **Specification**

| Material:            | Acrylic     |
|----------------------|-------------|
| Style:               | Modern      |
| Shape:               | Rectangular |
| Number Of Tap Holes: | 0           |
| Waste Included:      | No          |
| Product Guarantee:   | Lifetime    |
| Made In the UK:      | Yes         |



## **Key Features**

- Wide-ranging bathroom furniture collection with modern expressive design
- Manufactured from high quality white acrylic
- Compatible for Synergy Elite L bath range
- End panels are available to purchase separate

## **Technical Drawing**