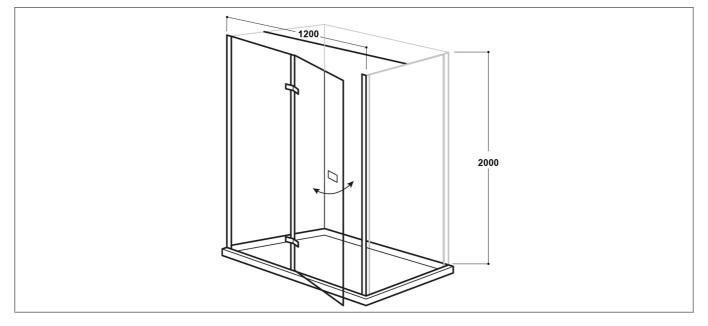

## **Technical Drawing**

Dimensions: All measurements are in millimetres and are subject to normal manufacturing variations.

Due to a continuing development programme to improve design and performance, we reserve all rights to vary specifications without prior notice. Please note, all accessories are for photographic purposes only.

## **Specification**

| Material:            | Glass    |  |
|----------------------|----------|--|
| Style:               | Modern   |  |
| Colour:              | Chrome   |  |
| Adjustment (mm):     | 40       |  |
| Orientation:         | Vertical |  |
| Glass Style:         | Tempered |  |
| Handle Type:         | Knob     |  |
| Product Guarantee:   | Lifetime |  |
| Number Of Doors:     | 1        |  |
| Product Width (mm):  | 1200     |  |
| Product Height (mm): | 2000     |  |
|                      |          |  |