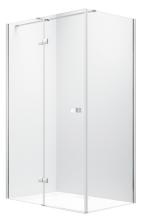

## **Technical Datasheet**

Product Code: SY-VOD60-B

Product Description: Synergy Vodas8 Stella Minimalist Hinged 1200 L/H

## **Specification**

| Material:            | Glass    |  |
|----------------------|----------|--|
| Style:               | Modern   |  |
| Colour:              | Chrome   |  |
| Adjustment (mm):     | 40       |  |
| Orientation:         | Vertical |  |
| Glass Style:         | Tempered |  |
| Handle Type:         | Knob     |  |
| Product Guarantee:   | Lifetime |  |
| Number Of Doors:     | 1        |  |
| Product Width (mm):  | 1200     |  |
| Product Height (mm): | 2000     |  |
|                      |          |  |

## **Key Features**

- Wide-ranging bathroom furniture collection with modern expressive design
- Manufactured from high quality 8mm safety glass
- Features polished chrome profiles for a sparkling finish
- Glass is coated in a nano technology preventing limescale
- Ideal design for people who have challenges with their mobility
- Compatible for use with Vodas 8 side panels
- Alternatively available in a right hand option