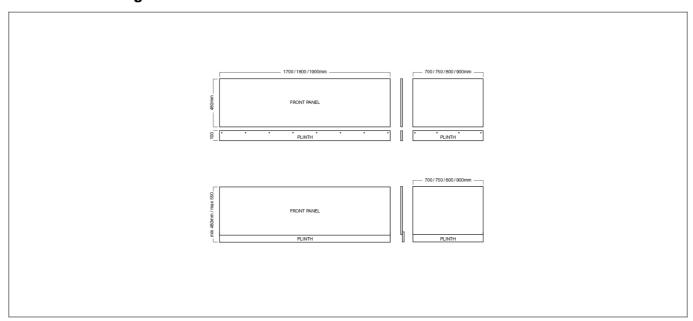

237BPG0750-W

Product Description: Halite 750mm End Bath Panel Grey Gloss

## **Specification**

| Material:          | Foamed PVC  |
|--------------------|-------------|
| Style:             | Modern      |
| Shape:             | Rectangular |
| Bath Thickness:    | 16 mm       |
| Product Guarantee: | Lifetime    |



## **Key Features**

- Halite is made with a combination of PVC and polyurea
- Halite is 100% water resistant
- Halite will not crack or warp in wet or streamy enviroments
- Halite is considerably more rigid than acrylic
- Halite is completely formaldehyde free and is recyclable which means it is more eco-friendly
- The lifespan of Halite bath panels is considerably more than that of MDF bath panels
- Halite is lighter and easier to cut than MDF

## **Technical Drawing**