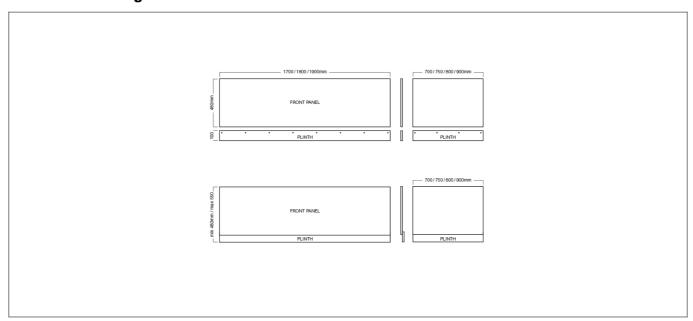

237BPG0800-W

Product Description: Halite 800mm End Bath Panel Grey Gloss

## **Specification**

| Material:          | Foamed PVC  |
|--------------------|-------------|
| Style:             | Modern      |
| Shape:             | Rectangular |
| Bath Thickness:    | 16 mm       |
| Product Guarantee: | Lifetime    |



## **Key Features**

- Halite is made with a combination of PVC and polyurea
- Halite is 100% water resistant
- Halite will not crack or warp in wet or streamy enviroments
- Halite is considerably more rigid than acrylic
- Halite is completely formaldehyde free and is recyclable which means it is more eco-friendly
- The lifespan of Halite bath panels is considerably more than that of MDF bath panels
- Halite is lighter and easier to cut than MDF

## **Technical Drawing**