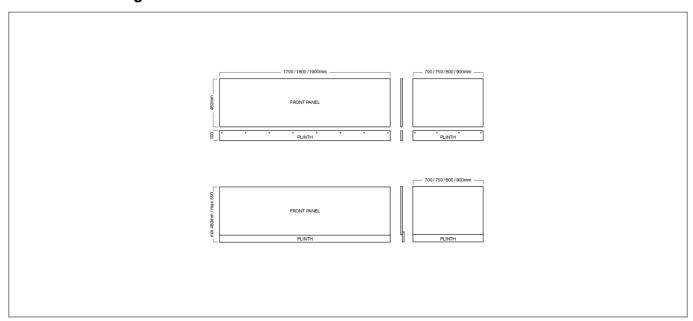

237BPM0800-W

Product Description: Halite 800mm End Bath Panel White Gloss

## **Specification**

| Material:          | Foamed PVC  |
|--------------------|-------------|
| Style:             | Modern      |
| Shape:             | Rectangular |
| Bath Thickness:    | 16 mm       |
| Product Guarantee: | Lifetime    |



## **Key Features**

- Halite is made with a combination of PVC and polyurea
- Halite is 100% water resistant
- Halite will not crack or warp in wet or streamy enviroments
- Halite is considerably more rigid than acrylic
- Halite is completely formaldehyde free and is recyclable which means it is more eco-friendly
- The lifespan of Halite bath panels is considerably more than that of MDF bath panels
- Halite is lighter and easier to cut than MDF

## **Technical Drawing**