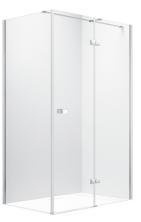

## **Technical Datasheet**

Product Code: SY-VOD64-B

Product Description: Synergy Vodas8 Stella Minimalist Hinged 1200 R/H

## **Key Features**

- Wide-ranging bathroom furniture collection with modern expressive design
- Manufactured from high quality 8mm safety glass
- · Features polished chrome profiles for a sparkling finish
- Glass is coated in a nano technology preventing limescale
- Ideal design for people who have challenges with their mobility
- Compatible for use with Vodas 8 side panels
- Alternatively available in a left hand option