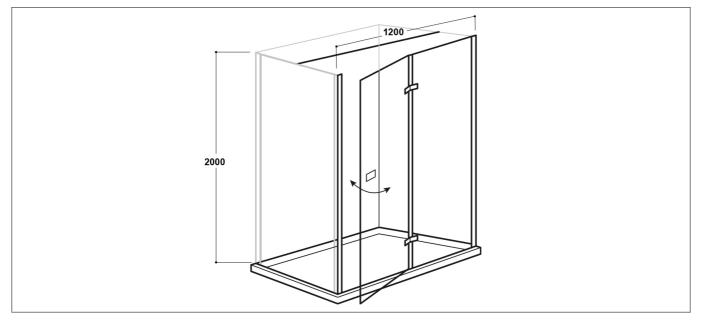

## **Specification**

| Material:            | Glass    |
|----------------------|----------|
| Style:               | Modern   |
| Colour:              | Chrome   |
| Adjustment (mm):     | 40       |
| Orientation:         | Vertical |
| Glass Style:         | Tempered |
| Handle Type:         | Knob     |
| Product Guarantee:   | Lifetime |
| Number Of Doors:     | 1        |
| Product Width (mm):  | 1200     |
| Product Height (mm): | 2000     |
|                      |          |

## **Technical Drawing**

Due to a continuing development programme to improve design and performance, we reserve all rights to vary specifications without prior notice. Please note, all accessories are for photographic purposes only.