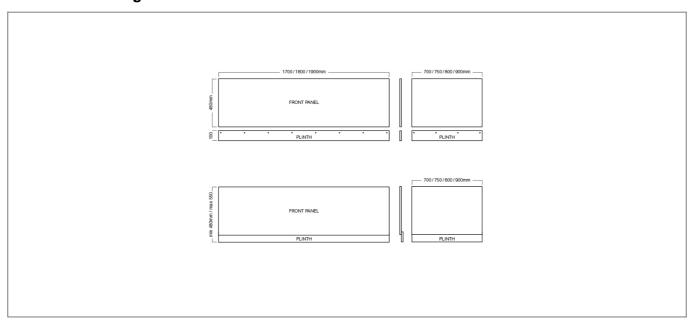

237BPG0900-W

Product Description: Halite 900mm End Bath Panel Grey Gloss

## **Specification**

| Material:          | Foamed PVC  |
|--------------------|-------------|
| Style:             | Modern      |
| Shape:             | Rectangular |
| Bath Thickness:    | 16 mm       |
| Product Guarantee: | Lifetime    |



## **Key Features**

- Halite is made with a combination of PVC and polyurea
- Halite is 100% water resistant
- Halite will not crack or warp in wet or streamy enviroments
- Halite is considerably more rigid than acrylic
- Halite is completely formaldehyde free and is recyclable which means it is more eco-friendly
- The lifespan of Halite bath panels is considerably more than that of MDF bath panels
- Halite is lighter and easier to cut than MDF

## **Technical Drawing**