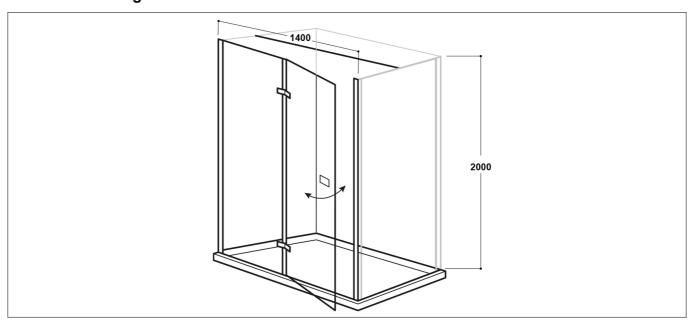

## **Specification**

| •                    |             |
|----------------------|-------------|
| Material:            | Glass       |
| Style:               | Modern      |
| Shape:               | Rectangular |
| Colour:              | Chrome      |
| Adjustment (mm):     | 40          |
| Orientation:         | Vertical    |
| Glass Style:         | Tempered    |
| Handle Type:         | Knob        |
| Product Guarantee:   | Lifetime    |
| Number Of Doors:     | 1           |
| Product Width (mm):  | 1400        |
| Product Height (mm): | 2000        |
|                      |             |

## **Technical Drawing**

Dimensions: All measurements are in millimetres and are subject to normal manufacturing variations.