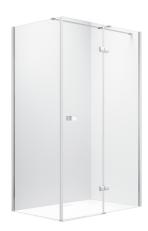

## **Specification**

| Material:            | Glass    |
|----------------------|----------|
| Style:               | Modern   |
| Colour:              | Chrome   |
| Adjustment (mm):     | 40       |
| Orientation:         | Vertical |
| Glass Style:         | Tempered |
| Handle Type:         | Knob     |
| Product Guarantee:   | Lifetime |
| Number Of Doors:     | 1        |
| Product Width (mm):  | 1400     |
| Product Height (mm): | 2000     |
|                      |          |

## **Key Features**

- Wide-ranging enclosure collection with modern expressive design
- Manufactured from high quality 8mm safety glass
- Features polished chrome profiles for a sparkling finish
- Glass is coated in a nano technology preventing limescale
- Ideal design for people who have challenges with their mobility
- Compatible for use with Vodas 8 side panels
- Alternatively available in a left hand option