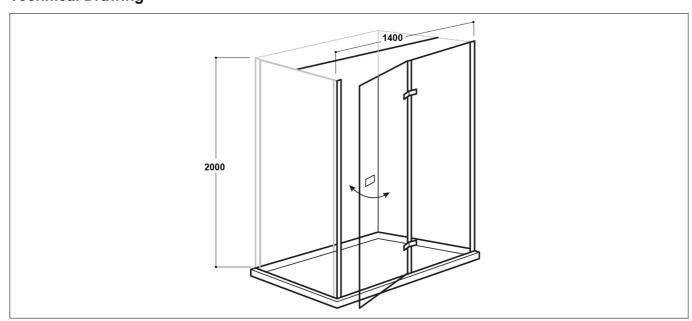

## **Technical Drawing**

Dimensions: All measurements are in millimetres and are subject to normal manufacturing variations

## **Specification**

| Material:            | Glass    |
|----------------------|----------|
| Style:               | Modern   |
| Colour:              | Chrome   |
| Adjustment (mm):     | 40       |
| Orientation:         | Vertical |
| Glass Style:         | Tempered |
| Handle Type:         | Knob     |
| Product Guarantee:   | Lifetime |
| Number Of Doors:     | 1        |
| Product Width (mm):  | 1400     |
| Product Height (mm): | 2000     |
|                      |          |