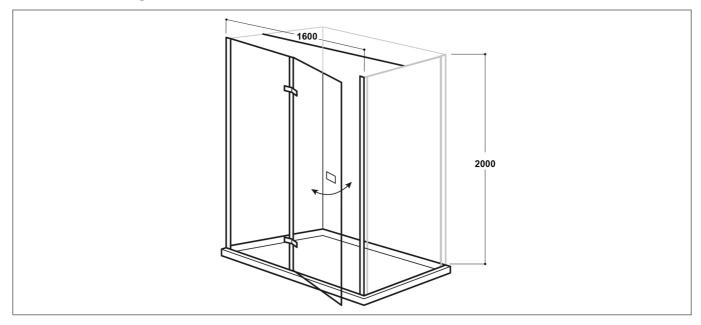

#### **Specification**

| -                    |               |
|----------------------|---------------|
| Material:            | Glass         |
| Style:               | Modern        |
| Shape:               | Rectangular   |
| Colour:              | Clear         |
| Adjustment (mm):     | 40            |
| Orientation:         | Vertical      |
| Entry Width:         | 590           |
| Glass Style:         | Tempered      |
| Handle Type:         | Knob          |
| Product Guarantee:   | Lifetime      |
| Number Of Doors:     | 1             |
| Barcode:             | 5056474500053 |
| Product Length (mm): | 0.0           |
| Product Width (mm):  | 1600          |
| Product Height (mm): | 2000          |
|                      |               |

### **Technical Drawing**