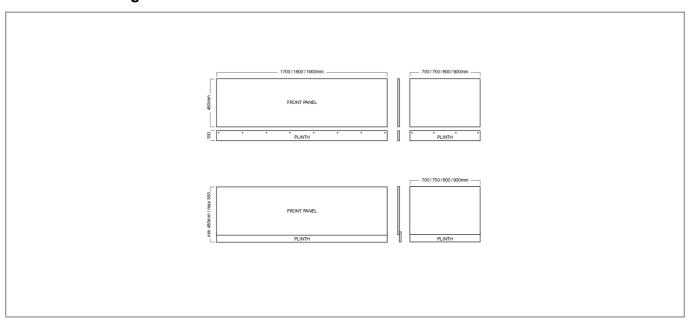

BPM1700-W

Product Description: Halite 1700mm Front Bath Panel White Gloss

## **Specification**

| Material:          | Foamed PVC  |
|--------------------|-------------|
| Style:             | Modern      |
| Shape:             | Rectangular |
| Bath Thickness:    | 16 mm       |
| Product Guarantee: | Lifetime    |



## **Key Features**

- Halite is made with a combination of PVC and polyurea
- Halite is 100% water resistant
- Halite will not crack or warp in wet or streamy enviroments
- Halite is considerably more rigid than acrylic
- Halite is completely formaldehyde free and is recyclable which means it is more eco-friendly
- The lifespan of Halite bath panels is considerably more than that of MDF bath panels
- Halite is lighter and easier to cut than MDF

## **Technical Drawing**