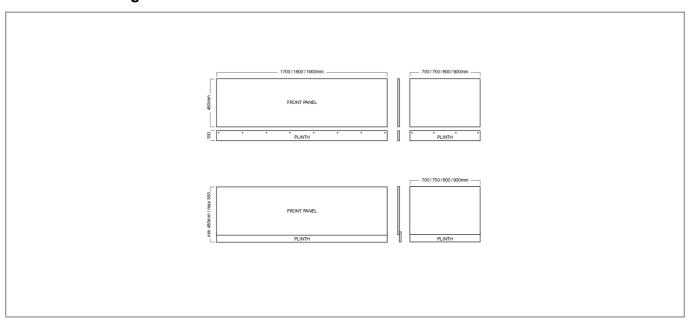

BPM1800-W

Product Description: Halite 1800mm Front Bath Panel White Gloss

## **Specification**

| Material:          | Foamed PVC  |
|--------------------|-------------|
| Style:             | Modern      |
| Shape:             | Rectangular |
| Bath Thickness:    | 16 mm       |
| Product Guarantee: | Lifetime    |



## **Key Features**

- Halite is made with a combination of PVC and polyurea
- Halite is 100% water resistant
- Halite will not crack or warp in wet or streamy enviroments
- Halite is considerably more rigid than acrylic
- Halite is completely formaldehyde free and is recyclable which means it is more eco-friendly
- The lifespan of Halite bath panels is considerably more than that of MDF bath panels
- Halite is lighter and easier to cut than MDF

## **Technical Drawing**