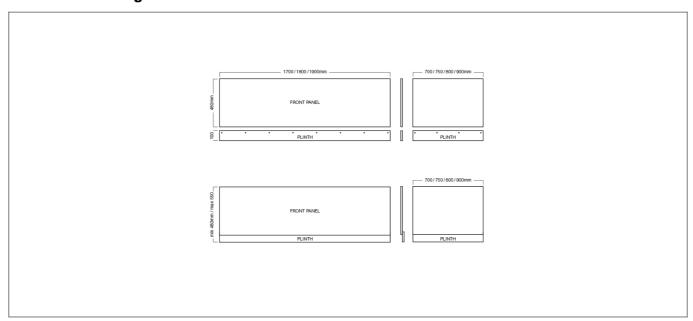

BPM1900-W

Product Description: Halite 1900mm Front Bath Panel White Gloss

## **Specification**

| Material:          | Foamed PVC  |
|--------------------|-------------|
| Style:             | Modern      |
| Shape:             | Rectangular |
| Bath Thickness:    | 16 mm       |
| Product Guarantee: | Lifetime    |



## **Key Features**

- Halite is made with a combination of PVC and polyurea
- Halite is 100% water resistant
- Halite will not crack or warp in wet or streamy enviroments
- Halite is considerably more rigid than acrylic
- Halite is completely formaldehyde free and is recyclable which means it is more eco-friendly
- The lifespan of Halite bath panels is considerably more than that of MDF bath panels
- Halite is lighter and easier to cut than MDF

## **Technical Drawing**