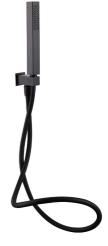

## **Technical Datasheet**

Product Code: SY-WB13K

Product Description: Synergy Square Black Hand Shower Wall Bracket With Wall Outlet Kit

## **Key Features**

- Sleek lines add an element of style to your bathroom
- Manufactured from high quality brass
- Suitable for low, medium & high pressure systems
- · Alternatively available in a stunning curvaceous design
- Includes handset, shower hose & intergrated wall elbow
- Alternatively available in a round design