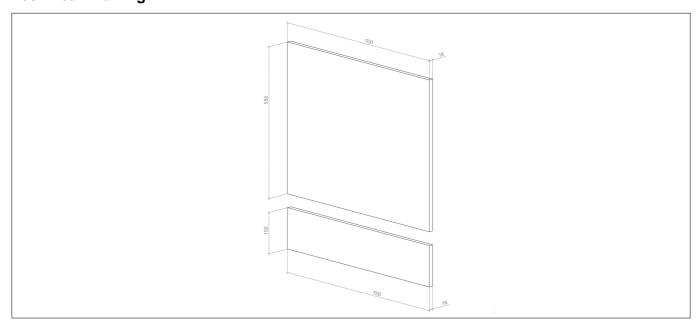

## **Technical Datasheet**

Product Code: SY-KIEPNL05



Product Description: Synergy Kiev MDF 700mm End Panel & Plinth

## **Specification**

| Material:            | MDF         |
|----------------------|-------------|
| Style:               | Modern      |
| Shape:               | Rectangular |
| Number Of Tap Holes: | 0           |
| Product Guarantee:   | Lifetime    |



## **Key Features**

- Wide-ranging bathroom furniture collection with modern expressive design
- Manufactured from high quality 16mm white MDF
- Compatible to be used with Synergy bath ranges
- Front panels are available to purchase from Synergy range
- Alternatively Available In 750 & 800mm

## **Technical Drawing**