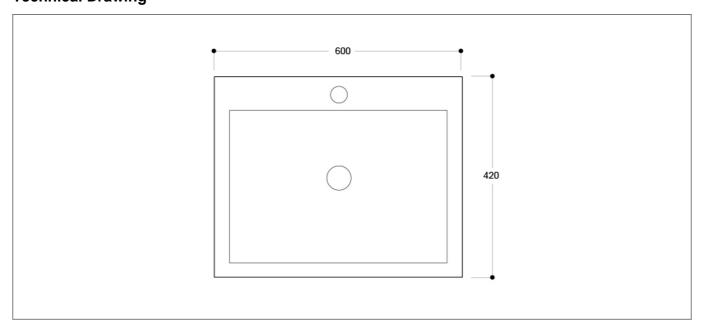

## **Specification**

| Product Guarantee:   | Lifetime    |
|----------------------|-------------|
| Barcode:             | SY-TOP350   |
| Projection (mm):     | 420         |
| Material:            | Ceramic     |
| Style:               | Traditional |
| Shape:               | Rectangular |
| Number Of Tap Holes: | 1           |

## **Technical Drawing**