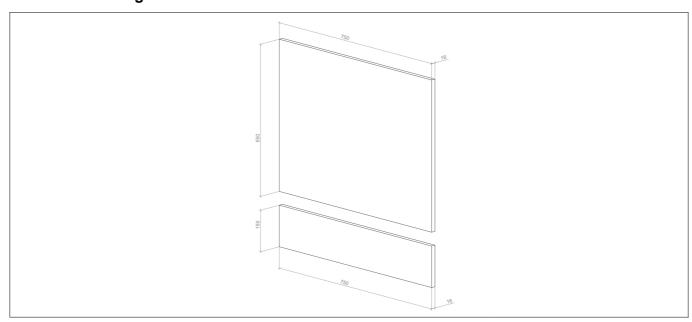

## **Technical Datasheet**

Product Code: SY-KIEPNL06



Product Description: Synergy Kiev 16mm Gloss White Luxury Wood 750 mm End Panel

## **Specification**

| -                    |             |
|----------------------|-------------|
| Material:            | MDF         |
| Style:               | Modern      |
| Shape:               | Rectangular |
| Number Of Tap Holes: | 0           |
| Product Guarantee:   | Lifetime    |



## **Key Features**

- Wide-ranging bathroom furniture collection with modern expressive design
- Manufactured from high quality 16mm white MDF
- Compatible to be used with Synergy bath ranges
- End panels are available to purchase from Synergy range

## **Technical Drawing**