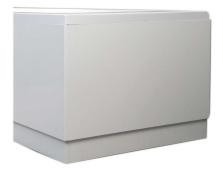

## **Technical Datasheet**

Product Code: SY-KIEPNL06

Product Description: Synergy Kiev 16mm Gloss White Luxury Wood 750 mm End Panel

## **Key Features**

- Wide-ranging bathroom furniture collection with modern expressive design
- Manufactured from high quality 16mm white MDF
- Compatible to be used with Synergy bath ranges
- End panels are available to purchase from Synergy range