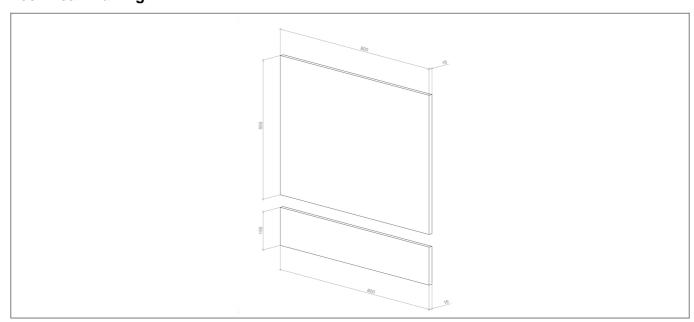

## **Technical Datasheet**

Product Code: SY-KIEPNL07



Product Description: Synergy Kiev MDF 800mm End Panel & Plinth

## **Specification**

| Material:            | MDF         |
|----------------------|-------------|
| Style:               | Modern      |
| Shape:               | Rectangular |
| Number Of Tap Holes: | 0           |
| Product Guarantee:   | Lifetime    |



## **Key Features**

- Wide-ranging bathroom furniture collection with modern expressive design
- Manufactured from high quality 16mm white MDF
- Compatible to be used with Synergy bath ranges
- Front panels are available to purchase from Synergy range
- Alternatively available in 700 & 750mm

## **Technical Drawing**