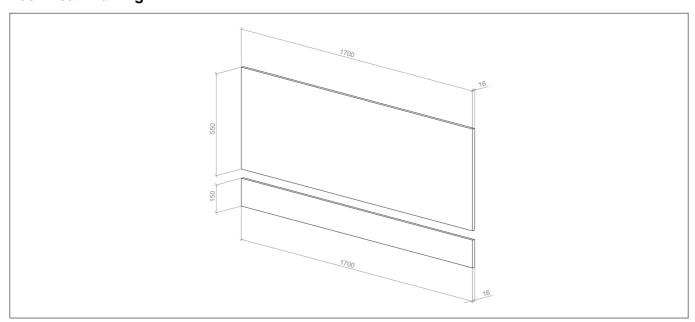

## **Technical Datasheet**

Product Code: SY-KIEPNL03



Product Description: Synergy Kiev MDF 1700mm Front Panel & Plinth

## **Specification**

| Material:            | MDF         |
|----------------------|-------------|
| Style:               | Modern      |
| Shape:               | Rectangular |
| Number Of Tap Holes: | 0           |
| Product Guarantee:   | Lifetime    |



## **Key Features**

- Wide-ranging bathroom furniture collection with modern expressive design
- Manufactured from high quality 16mm white MDF
- Compatible to be used with Synergy bath ranges
- End panels are available to purchase from Synergy range
- Alternatively available in 1500, 1600 & 1800mm

## **Technical Drawing**