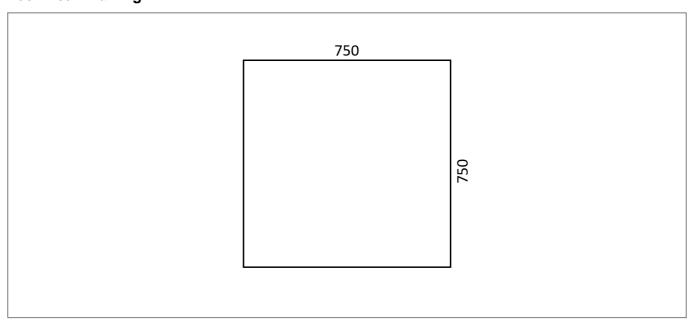

## **Technical Datasheet**

Product Code: SY-SPY/PNL/008/010



Product Description: Synergy Supastyle 750mm Luxury 3mm Acrylic End Panel

## **Specification**

| Material:            | Acrylic     |
|----------------------|-------------|
| Style:               | Modern      |
| Shape:               | Rectangular |
| Number Of Tap Holes: | 0           |
| Product Guarantee:   | Lifetime    |
| Made In the UK:      | Yes         |



## **Key Features**

- Wide-ranging bathroom furniture collection with modern expressive design
- Manufactured from high quality 3mm acrylic
- Compatible to be used with Synergy bath ranges
- Alternatively available in 700 & 800mm
- Standard 2mm option available in 700, 750 & 800mm

## **Technical Drawing**