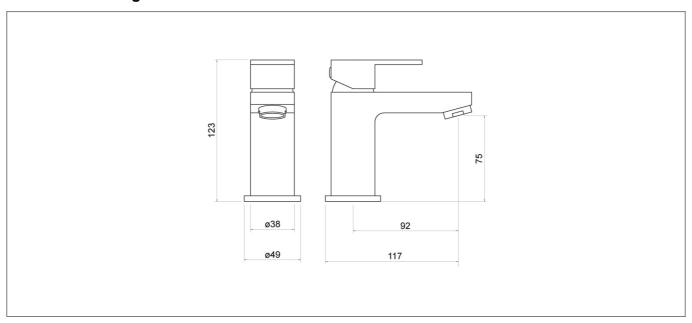

#### **Technical Drawing**

#### **Specification**

| Product Guarantee:         | Lifetime      |
|----------------------------|---------------|
| Barcode:                   | 5056474502385 |
| Material:                  | Brass         |
| Handle Type:               | Lever         |
| Tap Pressure:              | Low Pressure  |
| Min Operating Pressure:    | 0.2 Bar       |
| Waste Included:            | No            |
| Number Of Tap Holes:       | 1             |
| Projection (mm):           | 92            |
| Flow Rate 0.1 Bar (L/min): | 5             |
| Flow Rate 0.5 Bar (L/min): | 7.3           |
| Flow Rate 1 Bar (L/min):   | 10            |
| Flow Rate 2 Bar (L/min):   | 14            |
| Flow Rate 3 Bar (L/min):   | 17.1          |
| Colour:                    | Black         |
|                            |               |