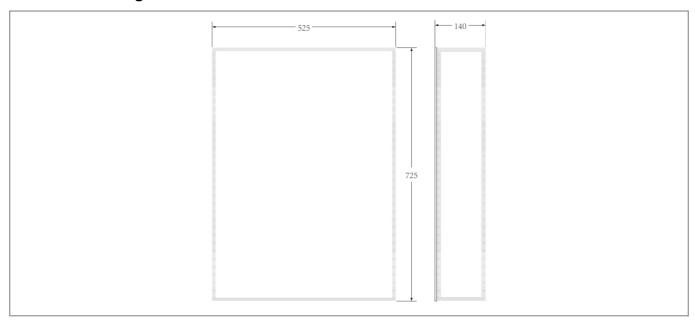

--------|
| Number Of Shelves:       | 1             |
| Handle Type:             | Pull          |
| Material:                | Aluminium     |
| Style:                   | Modern        |
| Product Guarantee:       | Lifetime      |
| Barcode:                 | 5056474516184 |
| Packaged Weight:         | 20.5 kg       |
| Packaged Length (Metre): | 0.205         |
| Packaged Width (Metre):  | 0.605         |
| Packaged Height (Metre): | 0.871         |
|                          |               |



## **Key Features**

- Wide-ranging bathroom furniture collection with modern expressive design
- Manufactured from high quality materials
- Infra-red included & can be enabled with the flick of a switch
- Includes shaver socket to make your morning routine easier

## **Technical Drawing**