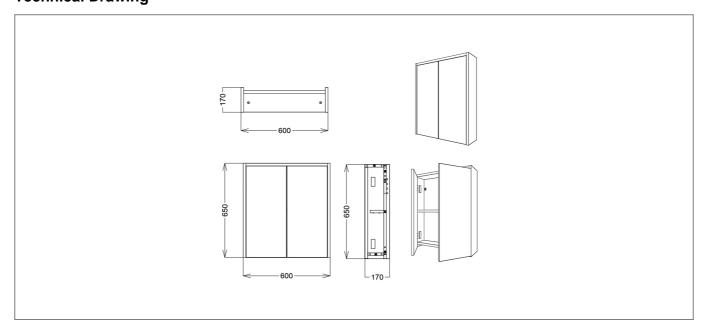

## **Technical Drawing**

## **Specification**

| Number Of Doors:         | 2             |
|--------------------------|---------------|
| Number Of Shelves:       | 1             |
| Handle Type:             | Pull          |
| Material:                | MFC           |
| Style:                   | Modern        |
| Product Guarantee:       | Lifetime      |
| Barcode:                 | 5056474510083 |
| Packaged Weight:         | 0.0 kg        |
| Packaged Length (Metre): | 0.085         |
| Packaged Width (Metre):  | 0.615         |
| Packaged Height (Metre): | 0.665         |
|                          |               |