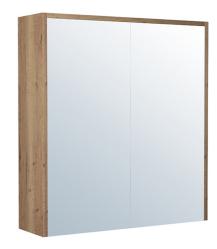

## **Technical Datasheet**

Product Code: SY-CRA06

Product Description: Synergy Craft 600mm Mirror Unit

## **Key Features**

- Clean, straight lines, uncluttered spaces. Embrace modernistic style from the 20th century
- Manufactured from high quality materials
- Space saving design ideal for all your bathroom essentials
- Other finishes are also available to choose from
- Matching items are available in this range